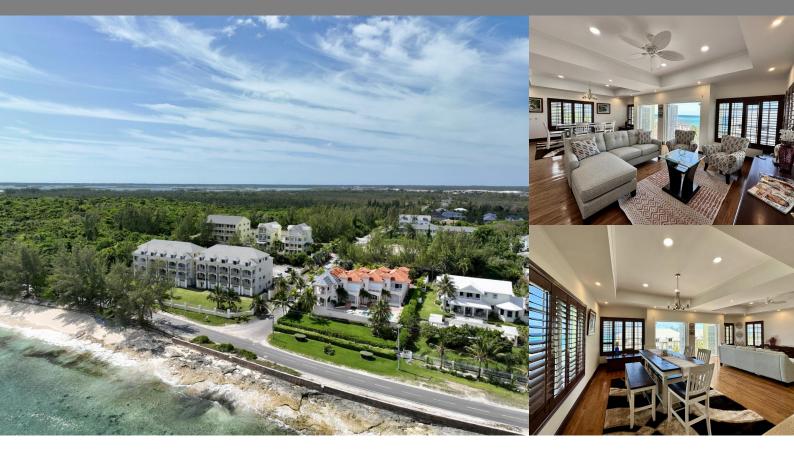

## Nassau / New Providence

Residential Rentals

REF#52813

3 3.5

Location: Nassau / New Providence

Amenities: Beach Access, Community Pool, Gated Community, Ocean View.

Summary: Be the first to occupy this newly renovated ocean view townhome! Offering breathtaking picturesque views of one of Nassau's best white sand beaches, this executive gated rental is fully equipped and ready to be occupied.

The open floor layout seamlessly flows onto a balcony for easy indoor, outdoor living. All bedrooms have en suite bathrooms and also their private balconies for beach watching pleasures.

Ridge Row Development is perfectly appointed on the hilltop of the Bahamia West Subdivision with the best unobstructed sunset views! It is conveniently situated near all of Nassau's western amenities.