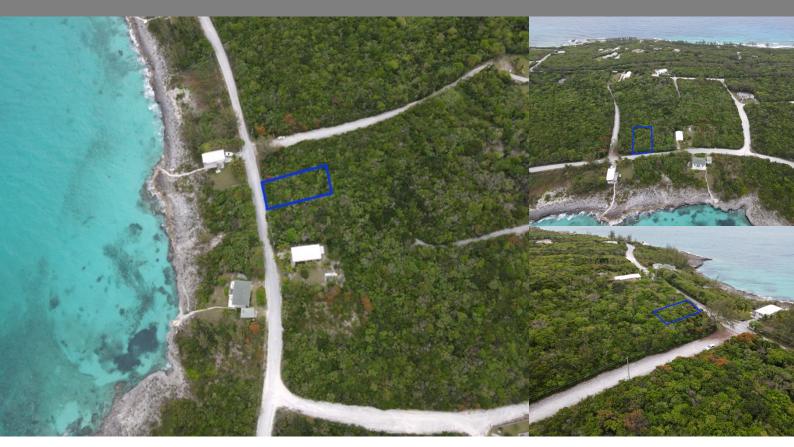

## Rainbow Bay, Eleuthera

Single Family Vacant

REF#53097

LOT SIZE

9,600 sq.

ft.

Location: Rainbow Bay, Eleuthera

Amenities: Beach Access, Ocean View.

Summary: Stunning residential lot, off Wandering Shore drive, Lot 8 Block 36 is just a few hundred yards from Rainbow Bay beach. This site has nice elevations and has beautiful indigenous coppice and palms and is home to an abundant array of bird life and other island flora and fauna.

Located on the Caribbean side of the island of Eleuthera, Bahamas and is 9,600 square feet in size (80' x 120'). The lot is nicely elevated which provides beautiful water views. Enjoy your evening beverage while you watch the beautiful Bahamian sunsets.

Rainbow Bay is 20 minutes from Gregory town and 20 minutes from Governor's Harbour, the Rainbow Inn has a wonderful restaurant and is just 5 minutes from this property.

Utilities are available at the lot, both electricity and city water. Other amenities in Rainbow Bay include several beaches, a