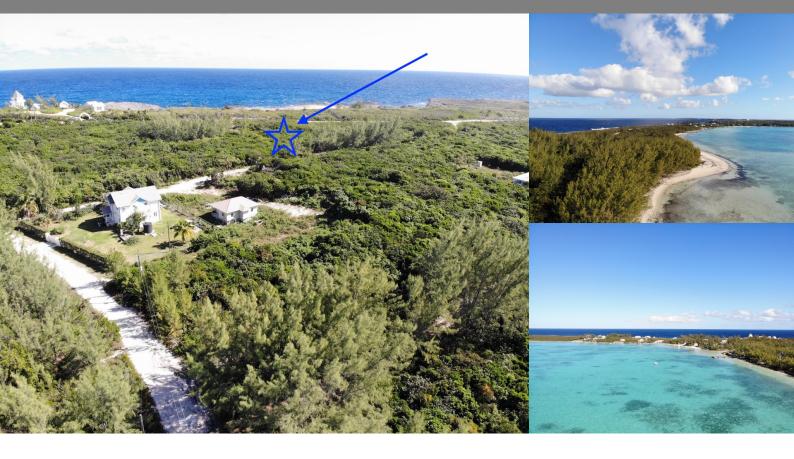

## Whale Point Estates, Eleuthera

Single Family Vacant

REF#53102

LOT SIZE

14,000 sq.

ft.

Location: Whale Point Estates, Eleuthera

Amenities: Beach Access.

Summary: Lot 141a is a beautiful cleared ready-to-build lot located on Bonita Ave, in Whale Point, an established development in North Eleuthera, Bahamas. This property offers approx. 14,000 square feet of property, set among a community of homes with two shared beaches.

Whale Point is located just 15 minutes from North Eleuthera airport, offering great proximity to Harbour Island and Spanish Wells and 20 minutes from Gregory Town to the south.

This lot is priced to sell! Call today for more information on this amazing investment opportunity.