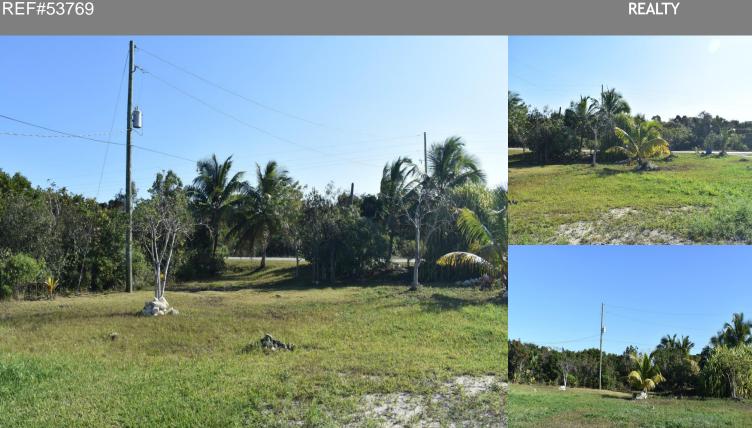

## REF#53769

\$89,000

DMGLI

LIGHTBOURN

LOT SIZE 7,650 sq. ft.

Location: Queen's Highway, Eleuthera

Amenities: .

Summary: Great opportunity to own a piece of property on Queens Highway in the Business District of North Eleuthera. It is next to the NIB office and across the street from the Rubis Gas Station. Centrally located in the Northern part of Eleuthera. Just a short drive from North Eleuthera International airport with direct flights to the States and daily flights to Nassau. Near to World Famous Harbour Island and Spanish Wells. Gas stations, food stores, restaurants, local government offices and schools all in close proximity to this lot. There is access to all utilities - water, electricity and cable services. This property is open zoned, so it is perfect for any type of business, residential or investment property. Lot 2 is also available if you need more acreage. Call today to schedule a viewing.