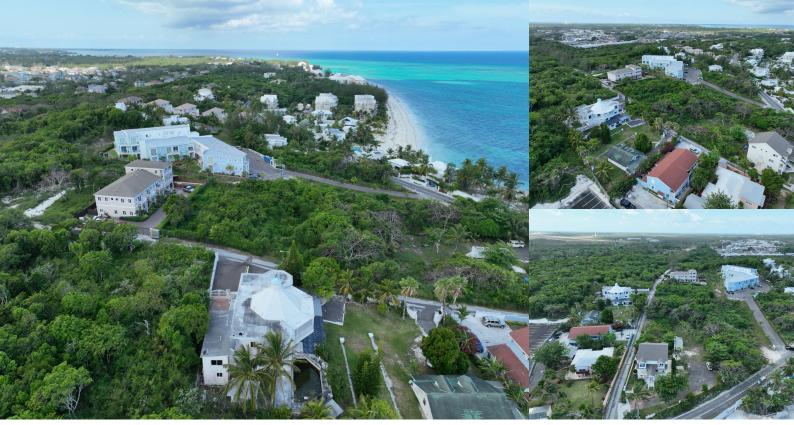

## Nassau / New Providence

Multi Family Vacant

REF#53811

\$550,000

LOT SIZE 13,204 sq. ft.

Location: Nassau / New Providence

Amenities: Ocean View.

Summary: This stunning hillside lot in Western New Providence offers unobstructed ocean views. Located just off West Bay St., this multi-family lot spans 13,204 square ft. and measures 88' wide with 150' in depth. This is a prime location for a condo development or a beautiful home. Investors and developers looking to capitalize on the real estate market can benefit from the income-generating potential of this multi-family property.