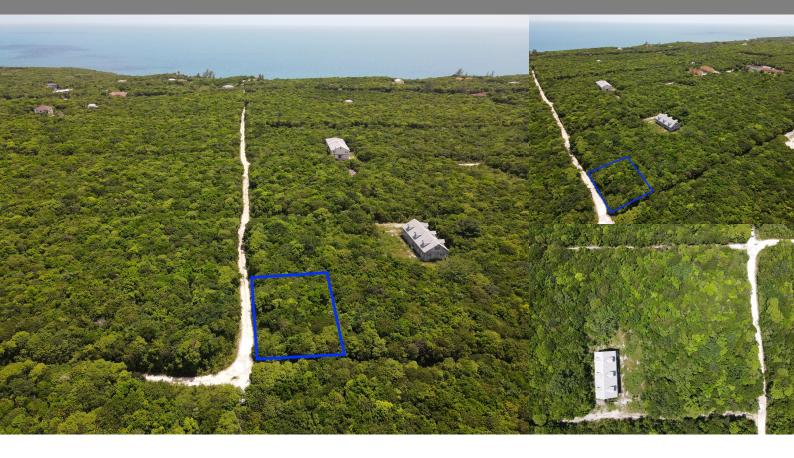

Eleuthera Island Shores, Eleuthera Single Family Vacant

LIGHTBOURN REALTY

REF#53927

\$30,000

9,000 sq. ft.

Location: Eleuthera Island Shores, Eleuthera

Amenities: Beach Access.

Summary: Lot 1, Block 25, Eleuthera Island shores is one of the most amazing, elevated corner lots in the community. Located on Eucalyptus Drive and set back from the Atlantic Ocean, you will enjoy peace and serenity in this secluded location. The lot has very good clear sandy road access and is a short stroll down to world renowned Surfersâ€<sup>™</sup> Beach, boasting some of the best surfing in the world.

Build your island getaway home, or Airbnb rental, this is a popular area for surf enthusiasts as well as those that enjoy being in nature. The property is teaming with lush native coppice and home to extensive bird life and other wildlife native to the island of Eleuthera. The property is close to power lines, so you won't need to go solar if you don't want to, you can hook into the BPL power if you so choose. Also, city water is very close to the lot, so you can enjoy both city water and rainwater catchment.

Eleuthera Island Shores is located in Gregory Town which offers several restaurants, bars, mom and pop grocery stores, gas

Shannon Knowles

Eleuthera, Bahamas Cell: 242 427.0977 Email: shannon@cbbahamas.com cbbahamas.com