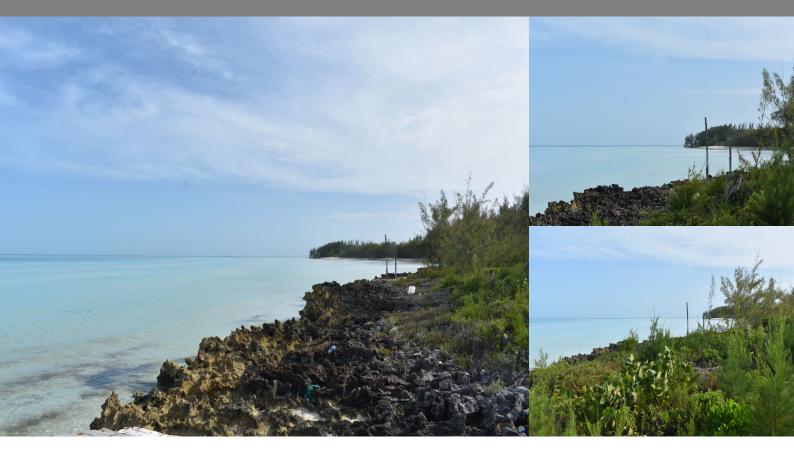

## Current, Eleuthera

Multi Family Vacant

REF#53980

LOT SIZE

24,417 sq. ft.

Location: Current, Eleuthera

Amenities: Ocean Front, Ocean View.

Summary: Lots 6A and 6 are situated in the quaint and Historic settlement of Current, which is the oldest settlement on the island. Lot 6a has 75.83 feet of water frontage and faces the breathtaking "Caribbean― side of the island. There is a sandy bottom perfect for swimming, water sports, including kite surfing and fishing. Lot 6 is behind Lot 6A and has lush vegetation, including many mature native trees. Enjoy the cool ocean breeze in the summer months and breathtaking sunrises and sunsets year-round. Perfect for building your dream home or that quiet get away. All utilities are available. The "Current Cut― just outside of the settlement is a perfect spot for scuba diving and fishing. There is also a large grocery