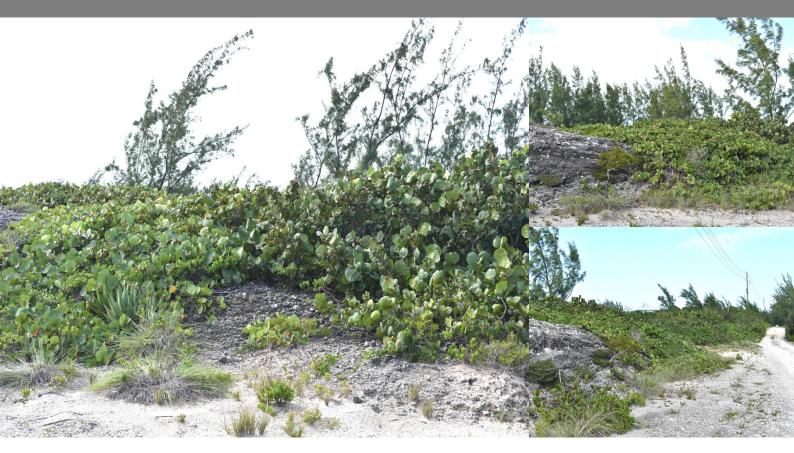

## Whale Point Estates, Eleuthera

Single Family Vacant

REF#51275

LOT SIZE

9,590 sq. ft.

Location: Whale Point Estates, Eleuthera

Amenities: Beach Access, Ocean View.

Summary: This lot is nestled in the quiet and exclusive, Whale Point Subdivision. It has views of the Atlantic Ocean and Bottom Harbour. There is a raised foundation that was started on the property. Just a 10 Minutes boat ride away from World Famous Harbour Island. It has beautiful mature vegetation including many native trees. Close access to the Beach Reserve on Bottom Harbour and the community boat ramp. Nearby Teal Duck Lake is great for nature lovers where turtles, birds and other wildlife can be spotted in their natural habitat. Located between two international airports, North Eleuthera and Governors Harbour with daily direct flights to Nassau, Atlanta, Charlotte and South Florida. It is about 2 miles north of Gregory Town and near to the Glass Window Bridge. This subdivision has a number of private beaches and is ideal for a permanent residence, vacation or retirement home. Electricity available.