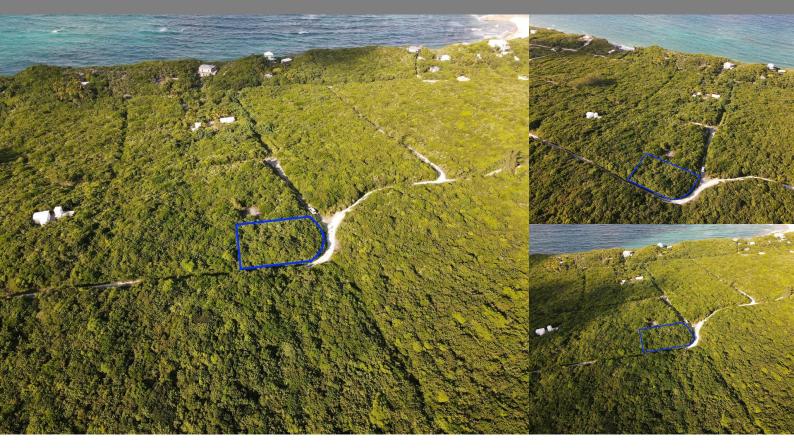

## Eleuthera Island Shores, Eleuthera

Single Family Vacant

REF#54317

LOT SIZE

9,000 sq. ft.

Location: Eleuthera Island Shores, Eleuthera

Amenities: Ocean View.

Summary: Surf's Up! Lot 1, Block 81, Eleuthera Island shores offers one of the most amazing views in the community. Sitting atop the ridge and set back from the Atlantic ocean, you will enjoy sweeping 180 degree views of the Bahamian Azure waters.

The lot has good road access and is a short stroll down to world renowned Surfers' Beach, boasting some of the best surfing in the world.

Build your island getaway home, or Airbnb rental, this is a popular area for surf enthusiasts as well as those that enjoy being in nature. The property is teaming with lush native coppice and home to extensive bird life and other wildlife native to the island of Eleuthera. The property is off grid, so you will need to go solar and have rainwater cisterns installed.

Eleuthera Island Shores is located in Gregory Town which offers several restaurants, bars, mom and pop grocery stores, gas

Shannon Knowles

Eleuthera, Bahamas Cell: 242 427.0977 Email: shannon@cbbahamas.com cbbahamas.com