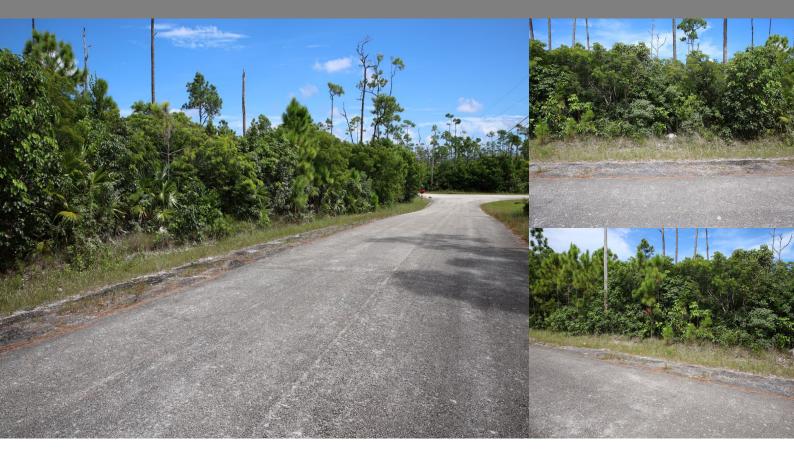

Summary: Lincoln Green Subdivision multi family lot for sale. This zoned duplex lot is approximately 13,800 square feet. It is situated in the Lincoln Green Subdivision. Lincoln Green is a high-income subdivision in the city of freeport. Lincoln Green is 9 miles away from the downtown shopping, social and business district. Lincoln Green Is a neighborhood filled with tranquility, it is within minutes to the East Sunrise Highway and driving distance of several churches, schools, and grocery store. Lots like this are sold quickly, so do not hesitate.