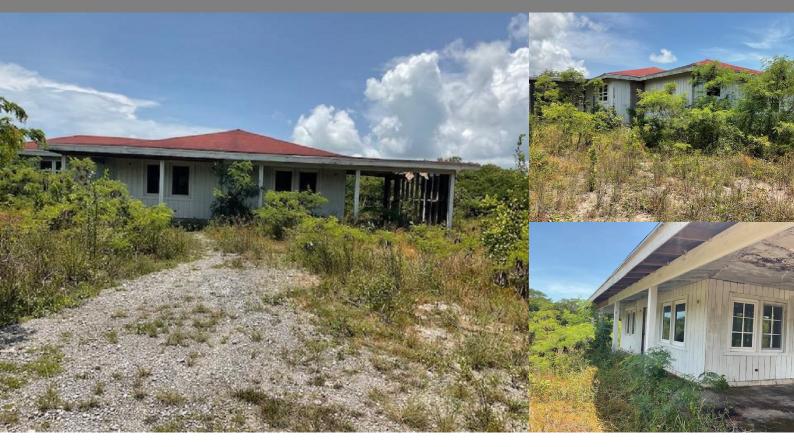

## Long Island Single Family Home

REF#54356

LOT SIZE

G. FT.

ft.

4

1 acre

2,400 sq.

.

EDS 4 \$150,000

Location: Long Island

Amenities: Pet Friendly, Vacation Rentals Allowed.

Summary: Looking for a home or investment property? Well, you have found it! While this home needs some work to complete, this property provides and entry level opportunity for ownership. Perfect for those with a keen eye for transformation, the boundless possibilities await you. It features 4 bedrooms 4 bathrooms on an acre of property in the settlement of Millertons.