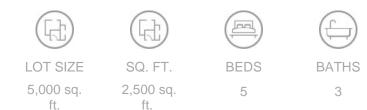

## REF#54463

\$250,000

Location: Nassau / New Providence

Amenities: .

Summary: Welcome to the Mangrove Street Duplex, a great investment opportunity! This duplex is now available for sale, offering incredible potential for both investors and homeowners. The property sits on a 5,000 sq. ft. lot, with an approximate interior square footage of 2,500 sq. ft. The building is 75% complete, with a three-bed, two-bath layout in unit 1 and two-bed, one-bath in unit 2. You don't want to miss out on this incredible opportunity to own a duplex.