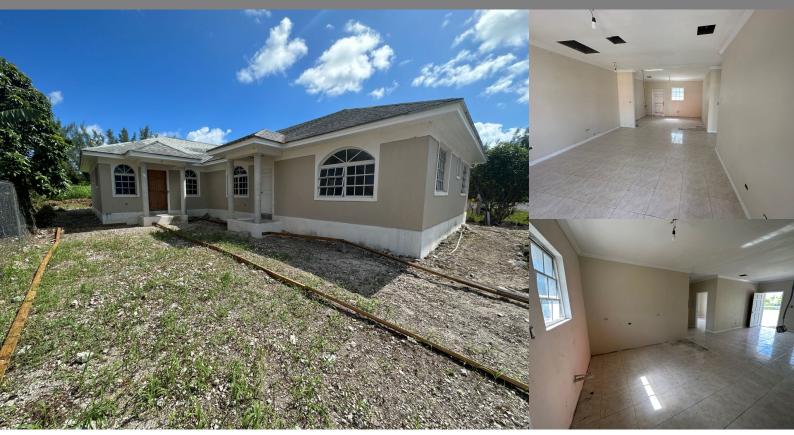

## REF#54463

\$250,000

Location: Nassau / New Providence

Amenities: .

Summary: Welcome to the Mangrove Street Duplex, a great investment opportunity! This duplex is now available for sale, offering incredible potential for both investors and homeowners. The property sits on a 5,000 sq. ft. lot, with an approximate interior square footage of 2,500 sq. ft. The building is 75% complete, with a three-bed, two-bath layout in unit 1 and two-bed, one-bath in unit 2. You don't want to miss out on this incredible opportunity to own a duplex.