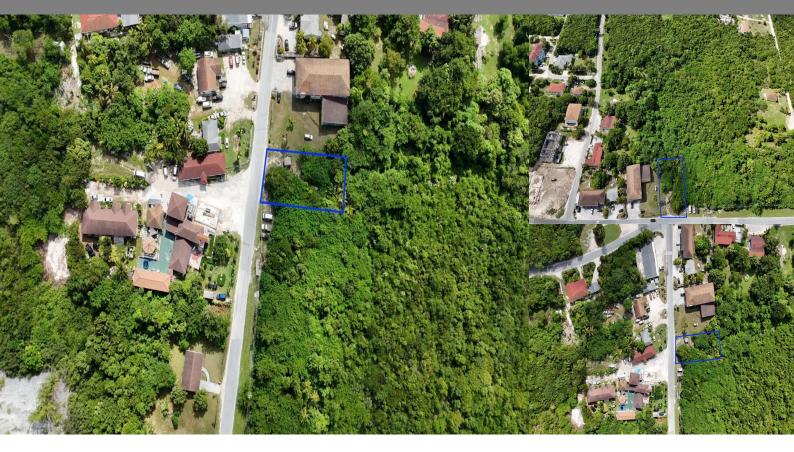

## Palmetto Point, Eleuthera

Commercial Vacant

REF#54855

LOT SIZE

4,978 sq. ft.

Location: Palmetto Point, Eleuthera

Amenities: .

Summary: Excellent location, this commercial lot is just under 5,000 square feet, with 50 feet of frontage on the main Queen's Highway in Palmetto Point, Eleuthera, Bahamas.

Just outside the town of Governor's Harbour and in the town of Palmetto Point offering all amenities, grocery stores, bank, restaurants, pharmacy, clinic and more.

Endless potential for a business, restaurant, office, apartments, or mixed use.