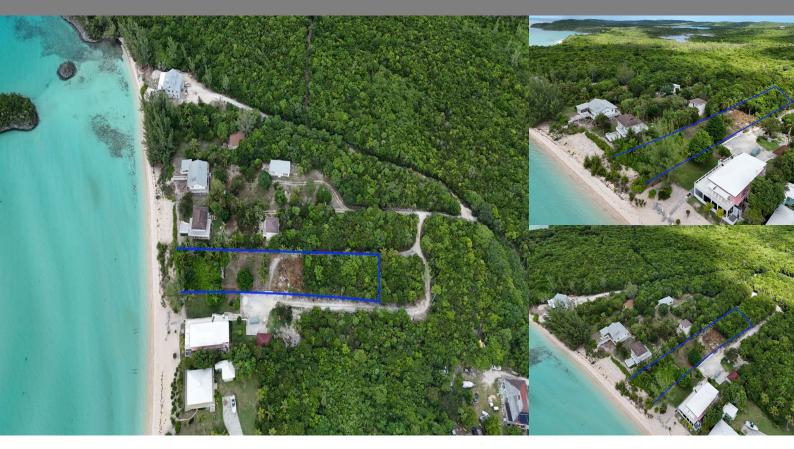

## Queen's Highway, Eleuthera

Single Family Vacant

REF#54856

LOT SIZE

22,571 sq.

ft.

Location: Queen's Highway, Eleuthera

Amenities: Beach Access, Beach Front, Ocean Front, Ocean View.

Summary: This spectacular and beautifully appointed beachfront lot in South Palmetto Point, Eleuthera Bahamas, offers unobstructed ocean views with direct access to one of the finest (and rare) beaches on this side of the island. There are not many beaches on the Caribbean side, which makes the location of this parcel very desirable.

At low tide, walk out to the Pineapple Cays and explore the diverse bird life, once used to cultivate aloe, these Cays are now privately owned and are a bird sanctuary.

The property is comprised of over half an acre of land, totaling 22,571 square feet with 84.51 feet of luxurious pink sandy beach frontage. Enjoy stunning Bahamian sunsets with an array of amazing colours across the sky, on the Caribbean side of the island of Eleuthera, the Jewel of The Bahamas.