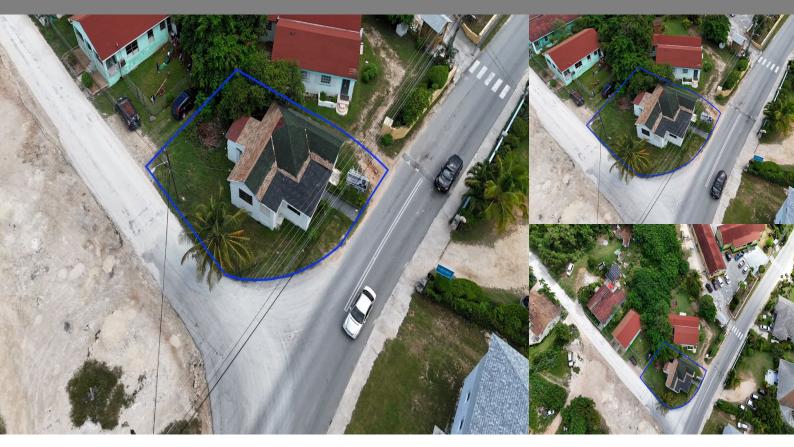

## Queen's Highway, Eleuthera

Commercial Bldg

REF#54858

LOT SIZE 5,000 sq. ft.

SQ. FT. 1,000 sq. \$230,000

Location: Queen's Highway, Eleuthera

Amenities: .

Summary: Commercial building with 1,000 square feet, offering an extremely practical and functional space and location, which can be used for a variety of commercial purposes.

Located on the main Queen's Highway, giving an excellent vantage point for passerby. The building is currently used for political headquarters and has been for many years, making it a very well known location.

The total square footage of the land comprises of 5,000 square feet, 50' x 100' and the back portion of the property provides ample parking.

This is an amazing commercial opportunity in the heart of Governor's Harbour, Eleuthera, The Jewel of The Bahamas.