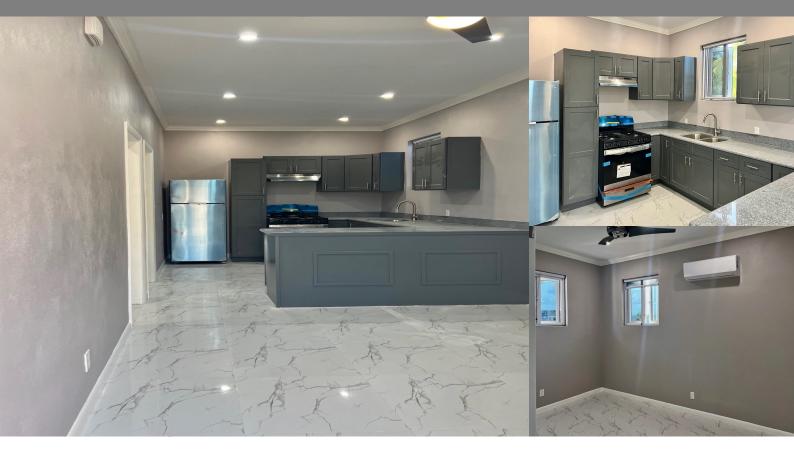

Amenities: Hurricane Impact Windows.

Summary: The quiet corner of Kent Drive in Coral Harbour is one of Western New Providence's finest. This newly built one bedroom, one bathroom unit is well appointed with brand new stainless steel appliances, spacious everything including walk in closets, large bathrooms and all the right touches. A landscaped yard, private gate and parking add even more value but the real value driver is electricity and water are all included in the monthly rental price.