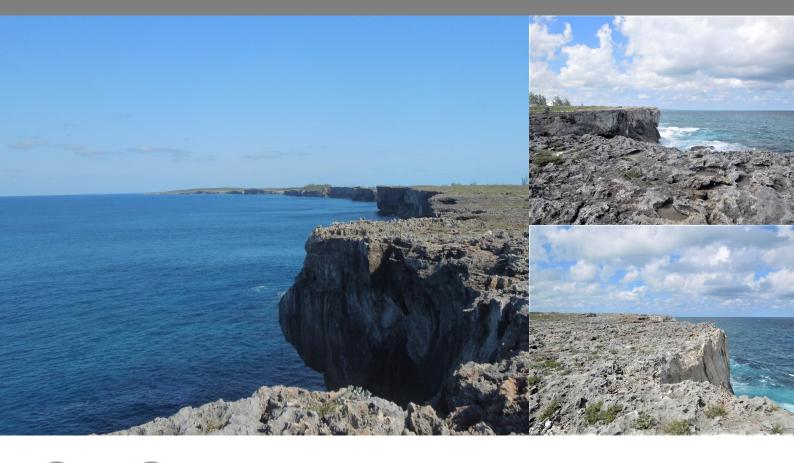

## Eleuthera

Single Family Vacant

REF#54942

LOT SIZE SQ. FT. 1.93 Acres 84300

\$250,000

Location: Eleuthera

Amenities: Ocean Front, Ocean View, Pet Friendly, Vacation Rentals Allowed.

Summary: Unbelievable Ocean Views from this property! One can enjoy the ocean breezes and watch the ships go by. Good elevation. Located less than 10 minutes from Harbour Island by boat. Located just 25 minutes from the North Eleuthera International Airport and close to the Glass Window Bridge. A great place to build your island get-away.