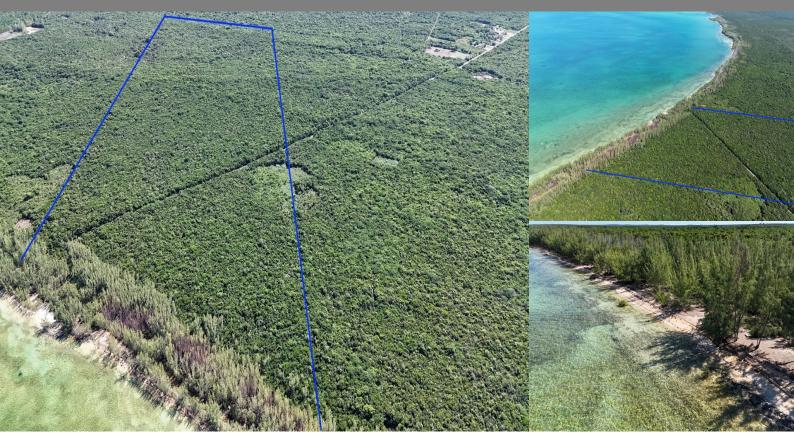

## Rock Sound, Eleuthera

Multi Family Vacant

REF#55071

\$665,000

LOT SIZE 55 acres

Location: Rock Sound, Eleuthera

Amenities: Beach Access, Beach Front, Ocean Front, Ocean View.

Summary: This is a very rare chance to own a stunning Beachfront parcel of land in Deep Creek, just minutes away from Cape Eleuthera, The Bahamas. These Beachfront parcels in South Eleuthera don't come on the market often and when they do they are snapped up very quickly. This unique property sits on Red Bays, renowned for its golden coloured sand and amethyst hued banks, teaming with sea life.

55+ acres in size with just under 1,500 linear feet of Beach frontage, this property is priced to sell and won't last long. Cape Eleuthera is 10 minutes from the site, offering a first class Marina, Dive Shop, Restaurant, Resort and Development with beautiful private residences.