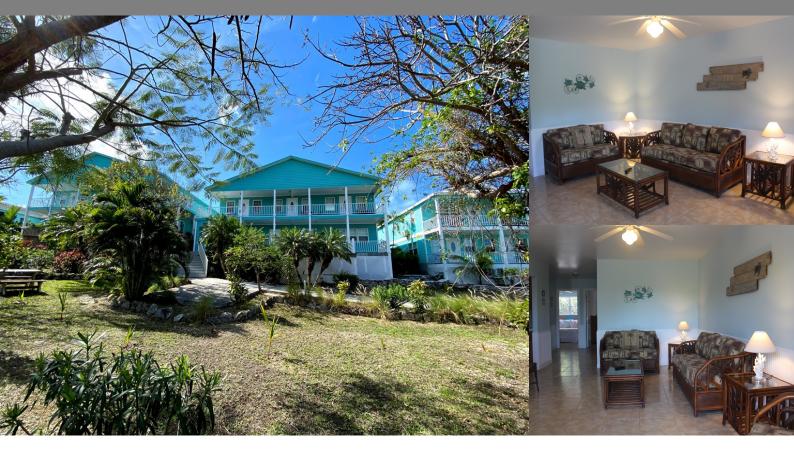

## Palm Bay Beach Resort, Exumas

Condo/Townhouse

REF#55198

1,250 sq. ft.

BEDS

BATHS

2

Location: Palm Bay Beach Resort, Exumas

Amenities: Beach Access, Private Community.

Summary: SOLD! Villa 220 is situated on the hillside with tropical garden views. This comfortable villa offers spacious living and dining room, fully-equipped kitchen, two bedrooms and two full bathrooms, owner's lock-up, TV's in the bedrooms and comes fully furnished. Palm Bay Beach Club offers a sandy beach, swimming pool, a full range of water sports, Splash Beach Bar and Grill. This beachfront resort overlooks Elizabeth Harbour and Stocking Island. Located on Great Exuma island, Palm Bay Beach Club hotel and resort is just seven miles from Exuma's International Airport, one mile from the capital, George Town, and a 20 minute drive to Sandals at Emerald Bay with Greg Norman Signature Golf Course and full service Marina. An excellent income-producing property.