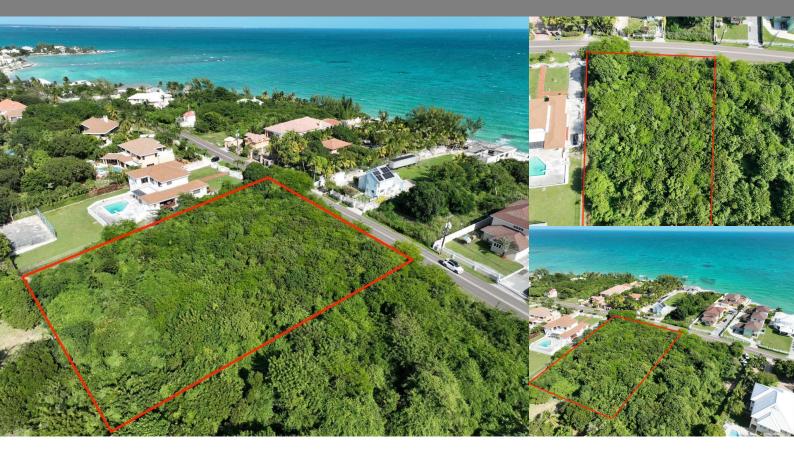

## Twynam, Nassau / New Providence

Single Family Vacant

REF#55436

LOT SIZE

23,818 sq.

ft.

Location: Twynam, Nassau / New Providence

Amenities: Ocean View.

Summary: Nestled along Yamacraw Hill Road in Eastern New Providence, this residential gem boasts a substantial 23,818 square feet of elevated tranquility. Embraced by mature native Coppice trees, the property offers a serene escape. With the promise of potential sea views from a second-story vantage point, envision a home where the beauty of nature seamlessly integrates with modern living. Enjoy the convenience of being close to schools and essential amenities, creating a harmonious balance between seclusion and accessibility. This parcel invites you to build a dream home that harmonizes with both the natural surroundings and the comforts of contemporary life.