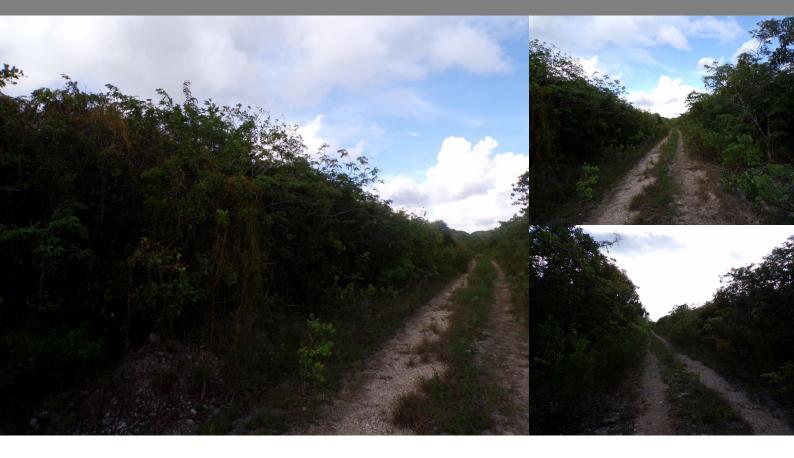

## Long Island

Single Family Vacant

REF#55721

LOT SIZE SQ. FT. 1.83 Ares 79,715

Location: Long Island

Amenities: Pet Friendly, Vacation Rentals Allowed.

Summary: O' Neils Settlement is a hamlet in Long Island, Bahamas. O' Neils Settlement is situated nearby to the locality Simms and the hamlet Scrub Hill Settlement. This is a very quiet area in the north of Long Island. Explore the beautiful beaches that are close by. Simms government dock and clinic are a 10-minute drive from this property.