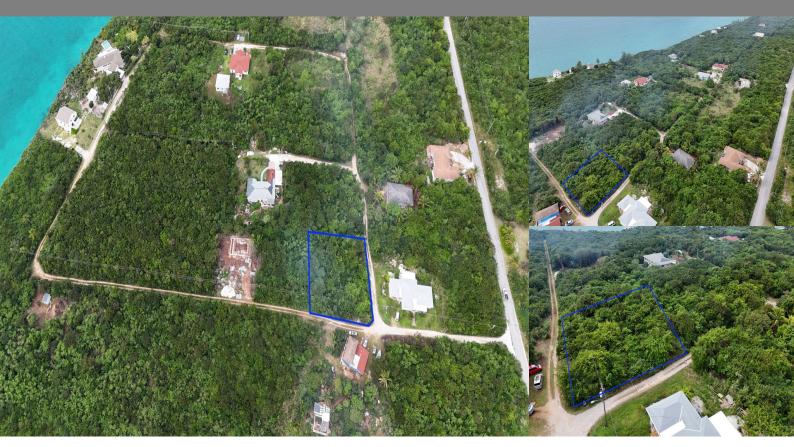

## Eleuthera Island Shores, Eleuthera

Single Family Vacant

REF#55789

LOT SIZE

8,337 sq. ft.

Location: Eleuthera Island Shores, Eleuthera

Amenities: .

Summary: Lot 1, Block 9, Eleuthera Island shores is one of the most amazing elevated corner lots in the community. Located on Seaside Drive and set back from the Caribbean Sea, you will enjoy peace and serenity in this secluded location. The lot has very good clear sandy road access off the main Queens' Highway.

Build your island getaway home, or Airbnb rental, this is a popular area for surf enthusiasts as well as those that enjoy being in nature. The property is teaming with lush native coppice and home to extensive bird life and other wildlife native to the island of Eleuthera. The property has both city power and water making it ready to build!