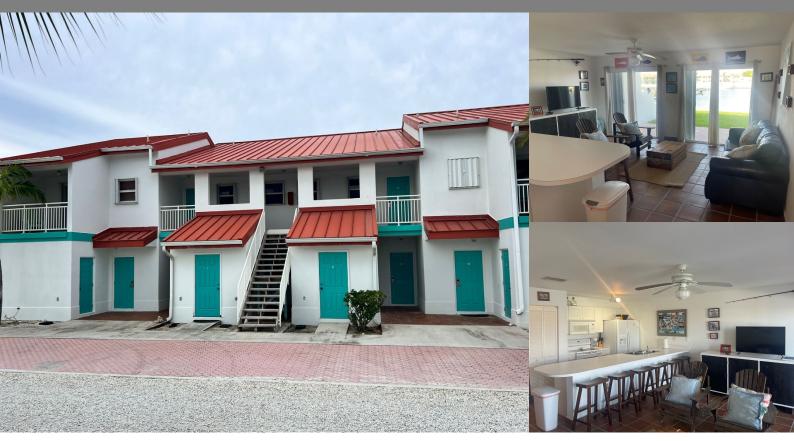

REF#56049

\$165,000

Location: Bimini Cove, Bimini

Amenities: Beach Access, Community Dockage, Community Pool, Gated Community, Hurricane Impact Windows, Tennis Courts.

Summary: Unit 15G is located in the beautiful quiet and quaint resort community of Bimini Cove, on South Bimini. This unit is 628sqft turn key condominium with a marina view. This unit has a full bedroom with a ensuite bathroom it is less than one minute walk to the beautiful beach and the amazing view of the infinity pool, tiki bar and restaurant on. The property is a short golf cart ride from the South Bimini International airport and the ferry dock between North and South Bimini. Home owners can enjoy the access to the infinity pool, tiki bar beautiful beaches, two restaurants and tennis court on property Boat storage is also available with services to launch your boat for a fee. This unit has a monthly HOA fee of approximately \$1355.49.