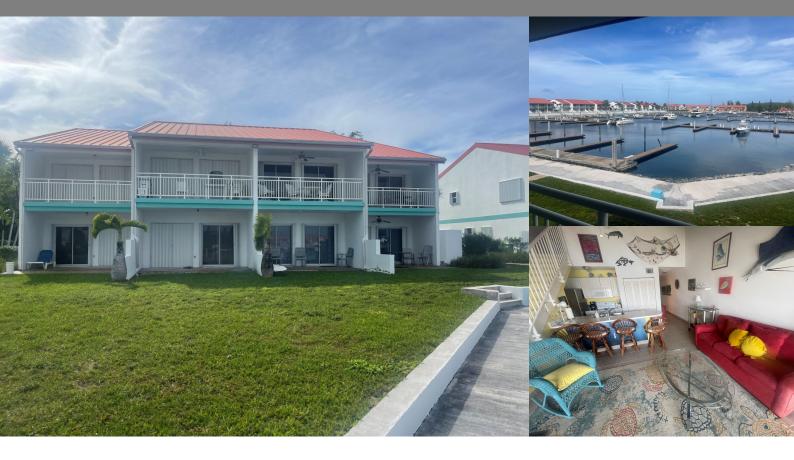

2

Location: Bimini Cove, Bimini

Amenities: Beach Access, Community Pool, Hurricane Impact Windows, Tennis Courts, Vacation Rentals Allowed.

Summary: Unit 8E is a charming property nestled within the tranquil community of Bimini Cove. This one-bedroom loft unit boasts two bathrooms, providing comfort and convenience. Situated approximately 48 nautical miles from Florida, it presents an ideal investment opportunity or a serene second home.

Residents of Bimini Cove are treated to a plethora of amenities that enhance their island living experience. From delectable dining options at two restaurants to recreational activities on the tennis courts, there's something for everyone. The tiki bar provides a laid-back atmosphere for socializing, while the infinity pool offers a refreshing retreat from the tropical heat.