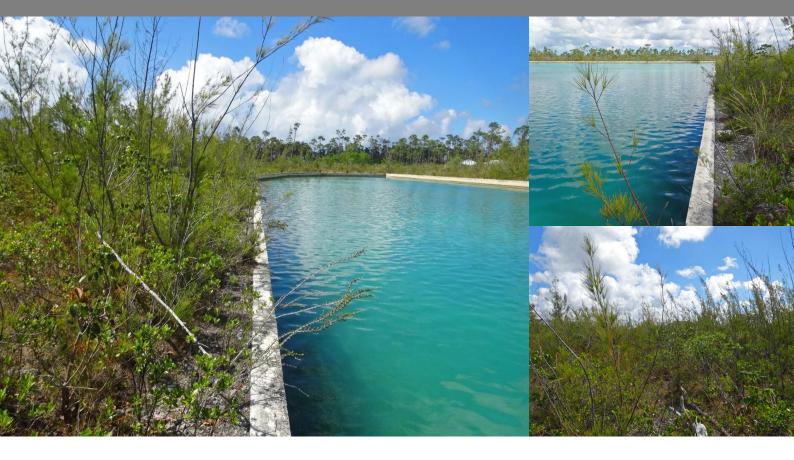

\$119,000

Location: Sentinel Bay Subdivision, Grand Bahama

Amenities: None, Easy Access, Family Oriented, Quiet Area, Canal Front.

Summary: Your chance to own a multi family lot with 200' on the Grand Lucayan Waterway canal in Freeport. The deep water canal can accommodate almost any sized boat and paved roads and utilities are available to the lot. Are you a savvy investor? Build your high rise apartment complex on this canalfront lot and see the benefits of your investment for years to come!