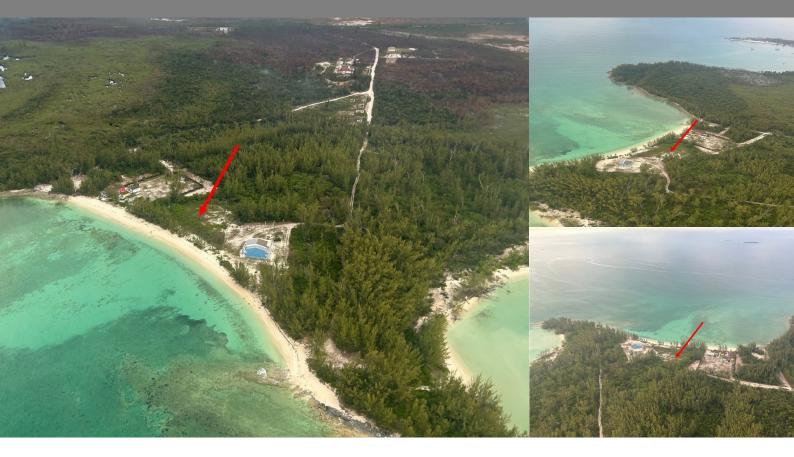

Summary: Beachfront lot at Evans Bay Subdivision with a gorgeous 94-foot beach frontage and a depth of 232 feet. Recently surveyed. Relatively private location for those looking for a tranquil setting with a limited number of neighbours.