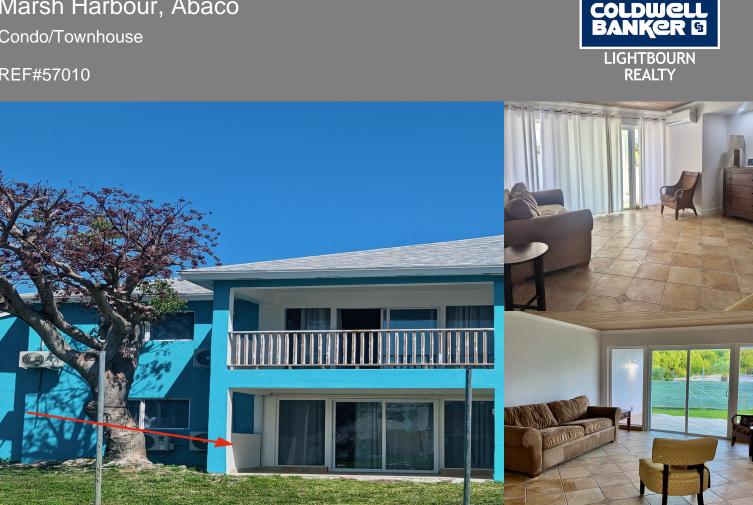

Marsh Harbour, Abaco Condo/Townhouse

REF#57010

\$259,000

Location: Marsh Harbour, Abaco

Amenities: 24-Hour Security, Apartment Buildings, Beach Access, Gated Community, Hurricane Impact Windows, Ocean Vie.

Summary: Regatta Condo 501, Jasmine Breeze is located on the bottom level of a 4-condo complex with it's own private patio overlooking the tennis courts. This modern condo is located on the Tourist Strip of East Bay Street in down town Marsh Harbour. Featuring 2 bedrooms and 2 bathrooms, master's is ensuite. Newly remodeled modern kitchen opens to the spacious living and dining which exits to the patio. \*The Regattas of Abaco boasts features such as a white sand beach with a swimming lagoon area, swimming pool, tennis courts and many walking paths. (\*Currently under ongoing renovations)