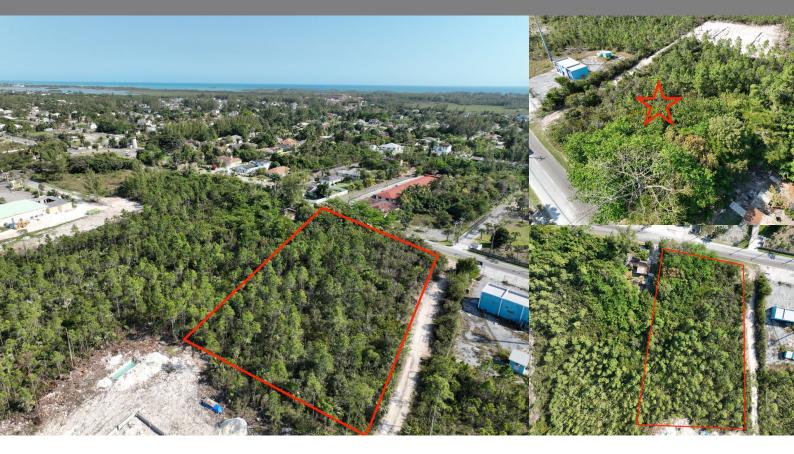

## Nassau / New Providence

Commercial Vacant

REF#57045

\$480,000

Location: Nassau / New Providence

Amenities: .

Summary: Introducing a prime opportunity: a commercially zoned one-acre lot (43,560 sq. ft.) situated on the northern side of Adelaide Road, strategically positioned just west of the Coral Harbour roundabout. This highly visible location offers exceptional exposure to passing traffic, making it an ideal spot for a wide range of commercial ventures. Whether you're considering retail, hospitality, or professional services, or even multi-family residential this expansive lot presents endless possibilities for your business endeavors. Don't miss out on the chance to secure this coveted parcel in a busy area ripe with potential.