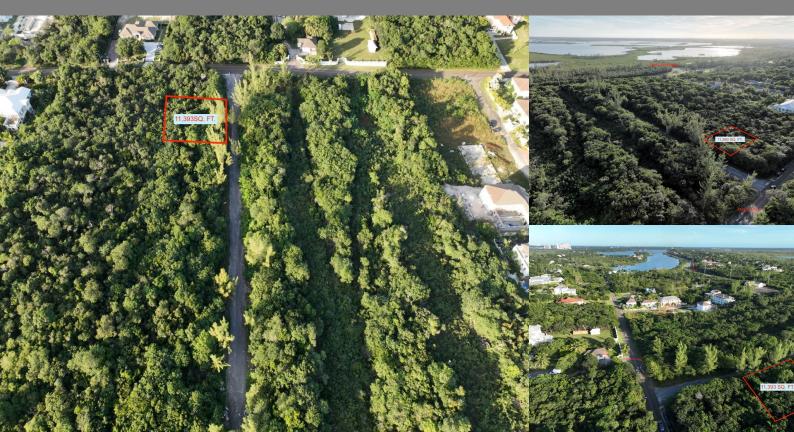

## Westridge, Nassau / New Providence

Multi Family Vacant

**REF#57080** 

COLDWELL BANKER S LIGHTBOURN REALTY

\$300,000

LOT SIZE 11,393 sq. ft.

Location: Westridge, Nassau / New Providence

Amenities: .

Summary: Welcome to Lot #2-3 Sumerset Estates which is situated in the desirable Westridge Subdivision, off of Atlantic Drive. This property is 11,393 square feet of quiet, pristine land filled with lush natural vegetation, and zoned as Multi-family. The location has close proximity to shopping, restaurants, schools the airport and easy access to JFK drive. Common Utilities are available within the Westridge Subdivision.