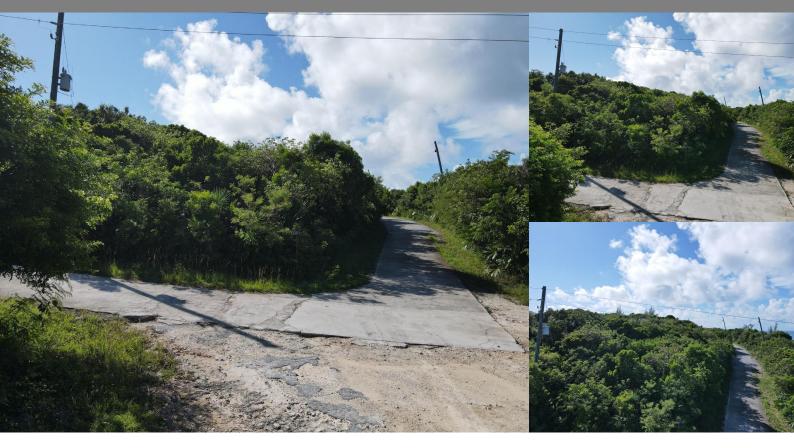

## REF#57120

| LOT SIZE | SQ. FT. | BEDS | BATHS |
|----------|---------|------|-------|
| 9800     | 0       | 0    | 0     |

\$55,000

Location: Rainbow Bay, Eleuthera

Amenities: None, Wooded Area.

Summary: Lot 14, Block 10 Section A: This oversized estate lot includes 9,800 sf with elevations up to 80â€<sup>™</sup> and is situated near Rainbow Beach. There will be exceptional double views of the brilliant waters of the Caribbean and Atlantic, facing NE, S, and SE. This property is an excellent place to build your dream home! There are numerous beaches and park sites, a boat ramp, a tennis court, and a restaurant for the residentsâ€<sup>™</sup> enjoyment. This community is situated in a convenient area with nearby grocery stores and other amenities for your comfort. The Governors Harbour Airport is only a 15-minute drive south. Please call us for more information