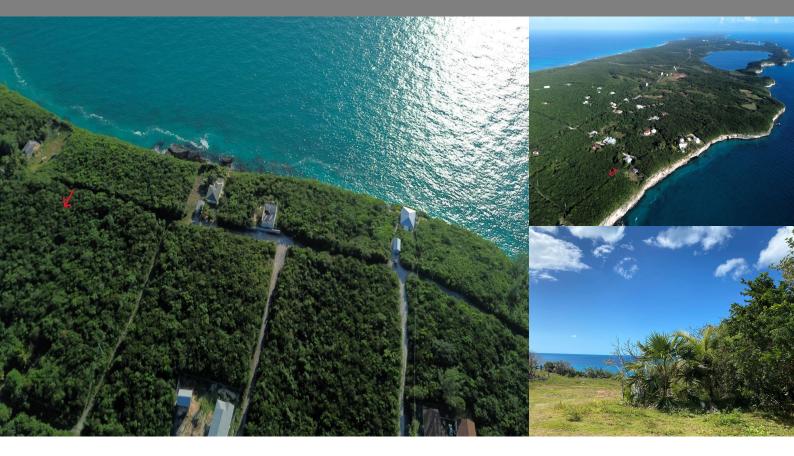

## Gregory Town, Eleuthera

Single Family Vacant

REF#57118

LOT SIZE 9600

SQ. FT. 9600

**BEDS** 

\$45,000

Location: Gregory Town, Eleuthera

Amenities: None, Easy Access, Family Oriented, Highway Access, Ocean View, Treed Lot, Quiet Area, Road - Paved.

Summary: Elevated lot on the Sound side of Eleuthera Island Shores. Water views possible from second story and potentially from ground level as well. A beautiful and peaceful spot for a home. Eleuthera Island Shores is situated across the road from famous Surfer's Beach, just outside the pretty local settlement of Gregory Town, the pineapple capital of the Bahamas. Within a 20 minutes' drive is the nearest airport [North Eleuthera] for a quick flight to Nassau or Fort Lauderdale and the ferry to Harbour Island and Spanish Wells.