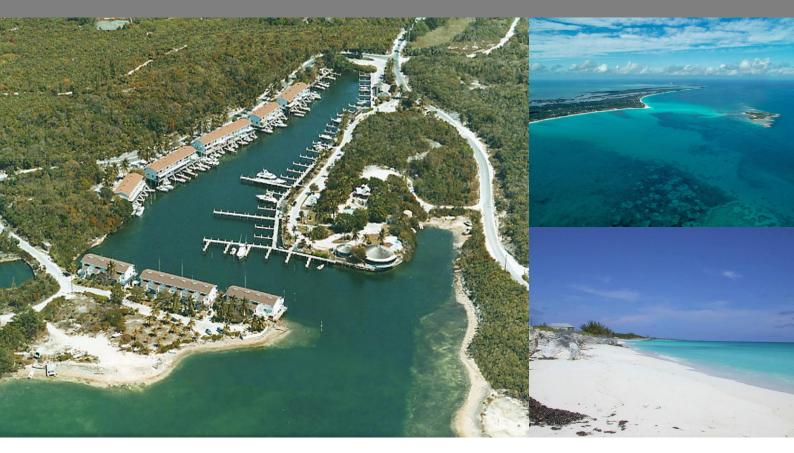

Location: Great Harbour Cay, Berry Islands

Amenities: None, Family Oriented, Treed Lot, Quiet Area, Pets Allowed.

Summary: With its close proximity to the southern United States, Great Harbour Cay, in the Berry Islands offers a beautiful island escape. The 7 mile long Island offers a varied landscape of elevations up to 70 feet, bonefish flats, powder white sandy beaches along with an established marina and restaurants. Make this Island getaway your home away from home!