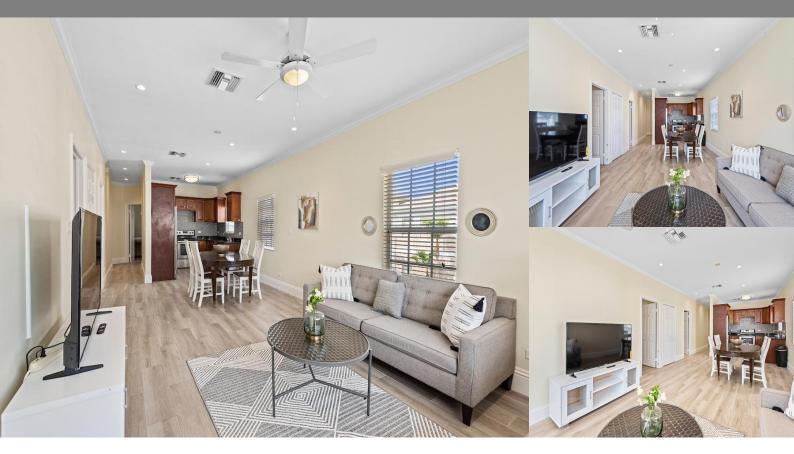

## REF#56895

\$3,800

Location: Westridge, Nassau / New Providence

Amenities: Swimming Pool, Fully Walled, 24 Hour Security, Furnished.

Summary: Discover luxury living in this rare 3 bedroom, 2 bath Hampton Ridge condo in Westridge. Located just moments from the food store, beach, restaurants, shops, and the vibrant Cable Beach strip. This tastefully furnished unit features modern fixtures, appliances, washer, and dryer. Live in comfort and convenience in the heart of it all.