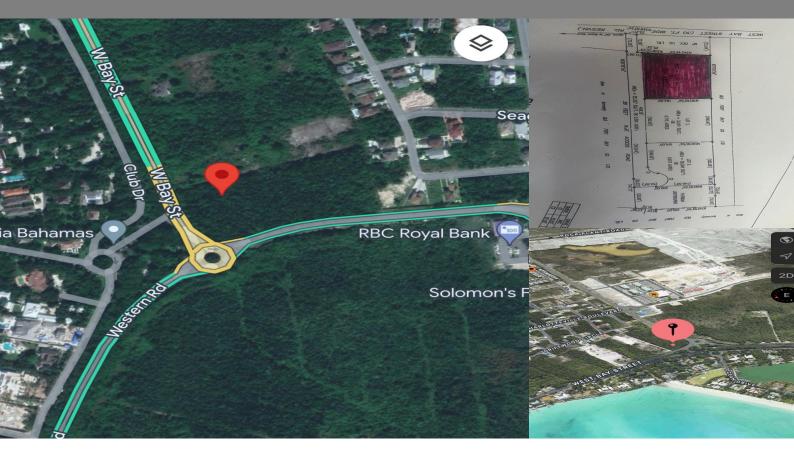

## West Bay Street, Nassau / New

Browidenic Eacant

REF#56479

LOT SIZE 31102 H

SQ. FT.

BEDS 0

BATHS 0 \$450,000

Location: West Bay Street, Nassau / New Providence

Amenities: None, Level Lot.

Summary: If you're seeking the perfect location to construct your dwelling home, then look no further. Lot No. 1 features more than 30,000 square feet of land and is located the Eastern side of West Bay Street and just across the street from the Old Fort Bay residential community. Enjoy almost one acre of pristine land, conveniently located within Western New Providence within walking distance of shopping plazas, restaurants, financial centers, international schools and grocery stores. This lot is priced to sell and won't sit on the market very long. Contact agent for more details.