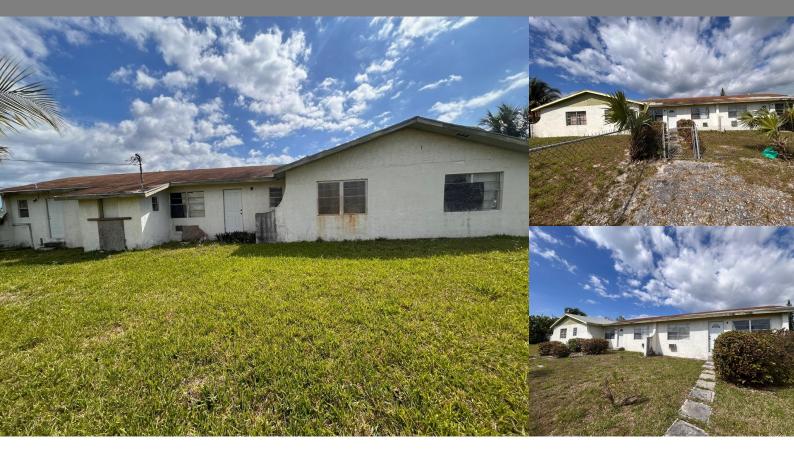

## Caravel Beach, Grand Bahama

Multi-Family

REF#57235

LOT SIZE 15000

SQ. FT.

BEDS

BATHS

6

\$189,000

Location: Caravel Beach, Grand Bahama

Amenities: Fully Fenced, Cable, Unfurnished, Easy Access, Family Oriented, Highway Access, Quiet Area, Road - Paved.

Summary: Located on the corner of Green Turtle and Polaris Drive, this triplex consists of a three bedroom 2, two-bath unit and 2 two two-bedroom 2, two-bath units. The property is partially renovated. It's an awesome opportunity for someone to complete and make ready for the much-needed rentals on the island.