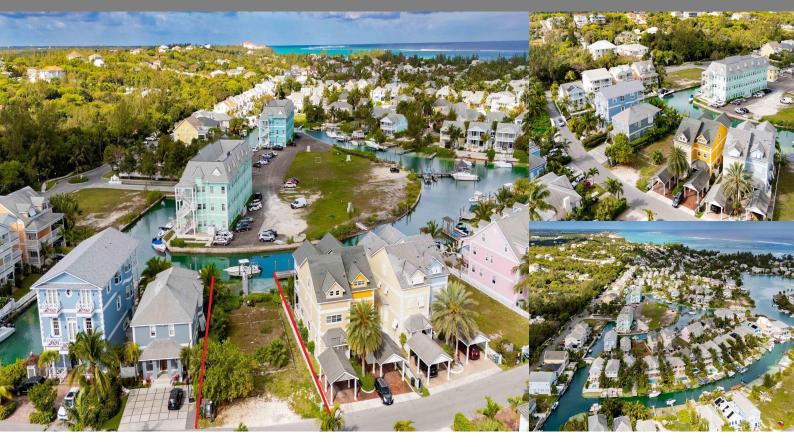

## Cable Beach, Nassau / New Providence

Single Family Vacant

REF#57231

| LOT SIZE | SQ. FT. | BEDS | BATHS |
|----------|---------|------|-------|
| 6400     | 6400    | 0    | 0     |

\$498,000

Location: Cable Beach, Nassau / New Providence

Amenities: Dock, 24 Hour Security, Family Oriented, Treed Lot, Quiet Area, Road - Paved, Pets Allowed, Private Commun.

Summary: This canal front lot in the prestigious community of Sandyport is the perfect canvas for your dream home in The Bahamas. It is 6,400 sq ft and has a dock, ideal for your private vessel. Sandyport is among the affluent communities in Western New Providence and has beautiful beaches, a canal leading to the ocean, 24-hour security, swimming pools, tennis courts, parks, and other recreational areas. There is also the Sandyport Hotel and the Olde Towne areas, which feature several fine and casual restaurants, a fitness center, banking and commercial areas, and much more. The community is also a 10-minute drive to the international airport. Call today!