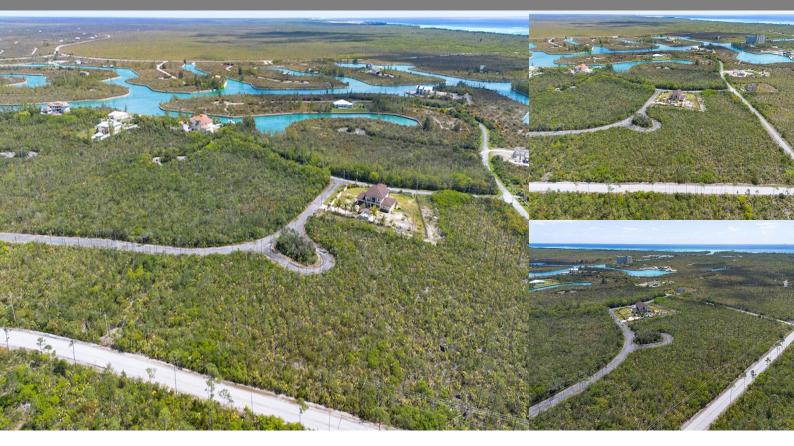

## Pearl Bay, Grand Bahama Single Family Vacant

REF#57267

| LOT SIZE | SQ. FT. | BEDS | BATHS |
|----------|---------|------|-------|
| 120706   | 120706  | 0    | 0     |

\$147,000

Location: Pearl Bay, Grand Bahama

Amenities: None, Easy Access, Highway Access, Treed Lot, Quiet Area, Road - Paved, Pets Allowed.

Summary: Located near the Lucayan Waterway in the Pearl Bay Subdivision, this property is ideally sized for an Estate Home, condo complex, or apartment building. This is a large property consisting 3 lots! Great opportunity you don't want to miss!