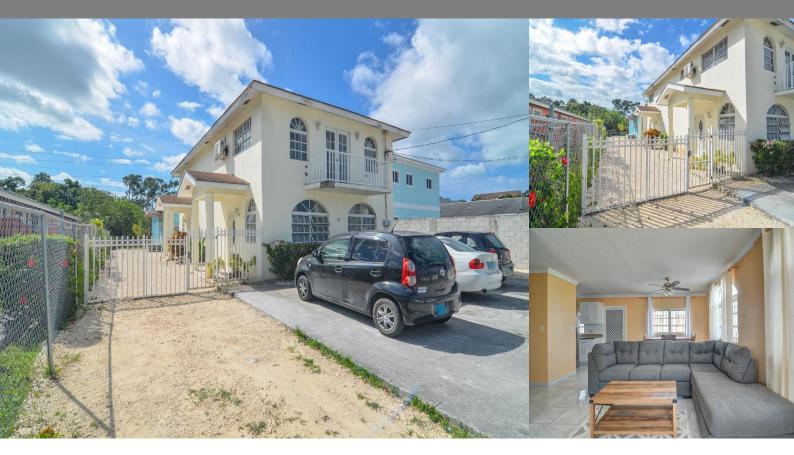

## West Bay Street, Nassau / New Providence

REF#57184

LOT SIZE

0

SQ. FT.

 $\cap$ 

BEDS

2

(F

BATHS

2

\$2,500

Location: West Bay Street, Nassau / New Providence

Amenities: Furnished, Family Oriented, Low Maint Yard, Shopping Nearby, Recreation Nearby, Quiet Area.

Summary: Welcome to the ideal townhouse for those seeking a prime location in Western New Providence! This charming 2 bedroom, 2.5 bathroom gem is situated on the picturesque Kisskadee Drive. Boasting a fully furnished interior and inclusive of water, this residence offers convenience and comfort. Safety and privacy are paramount, as the yard is securely enclosed, ensuring peace of mind. The thoughtfully designed driveway accommodates two parking spots per tenant, providing ample space for vehicles. Embrace the coastal lifestyle with the beach just a leisurely stroll away, granting you easy access to sandy shores and delightful beachfront dining options. In addition, the townhouse is strategically positioned near vibrant shopping plazas and the airport, enhancing your daily convenience. Experience the perfect blend of location, amenities, and style in this Western New Providence townhouse. Don't miss the opportunity to make it your own!