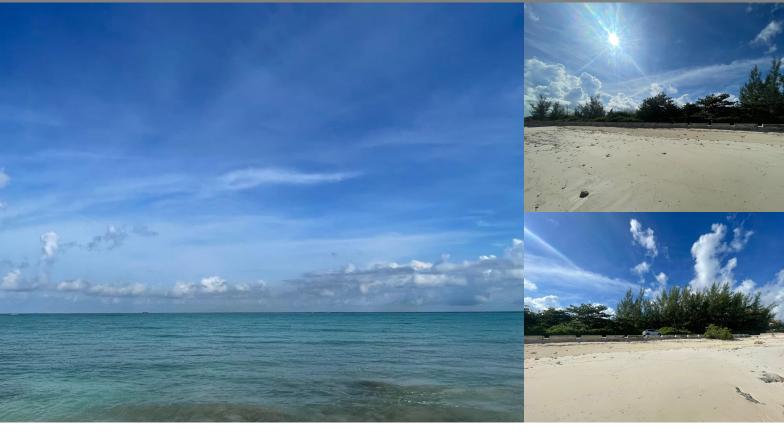

Location: West Bay Street, Nassau / New Providence

Amenities: None.

Summary: This 8.1-acre land parcel on West Bay Street presents an exceptional development opportunity. It boasts 320 feet of beach frontage and offers elevated vistas, providing breathtaking, panoramic views of the ocean. Situated just across from Orange Hill Beach with deeded access, the property enjoys a superb location away from the hustle and bustle of Nassau while maintaining close proximity to restaurants, schools, the International Airport, Caves Village, the Old Fort community, and a shopping plaza. This property is zoned commercial.