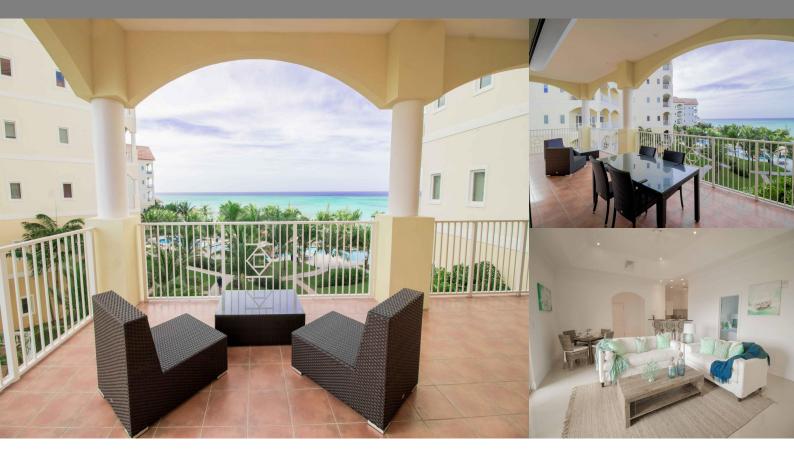

\$5,500

Location: West Bay Street, Nassau / New Providence

Amenities: Swimming Pool, Sprinkler System, Fully Walled, Roll Down Shutters, Stand-by Generator, 24 Hour Secur.

Summary: This spacious 2 bedroom, 2.5 bathroom condo is set within the seven acres of the tropical landscaped oceanfront grounds of Caves Heights. With an open-concept floor plan, this expansive residence is an island gem perfect for couples and families. This unit is immaculately furnished and boasts a fresh, modern environment. The main living area, master suite and second bedroom lead out to an expansive patio, which is the perfect space for entertaining or relaxing. All of the thoughtfully-designed bedrooms feature ample closet space and private ensuite bathrooms, offering the very best of sophisticated island living. Set on 27 acres of lush landscapes and overlooking a powder white sandy beach and clear turquoise waters, Caves height offers 84 residences with world-class amenities all within a secure gated community, promising the ultimate island lifestyle. The community offers residents a free-form family pool, heated lap pool, fitness center, tennis court, full-capacity standby generators, 24-hour security and community golf carts which