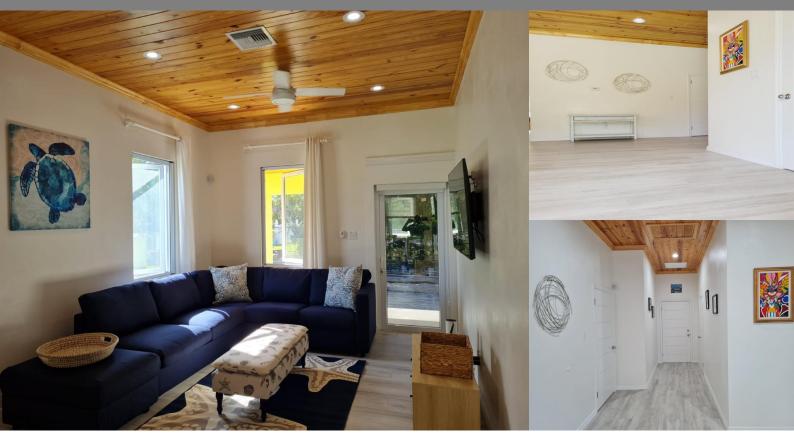

Summary: New, modern, spacious, fully and tastefully furnished 1 bed, 2 full bath turnkey unit. The open concept large living room and kitchen provide generous living space, and the pantry and separate laundry room bonus storage areas. Ensuite bedroom with walk-in closet, desk and bathroom with double sinks. Hurricane impact windows and patio doors provide natural lighting. The pool, large rear patio, beautifully landscaped yard and barbecue grill are perfect for outdoor enjoyment. Light and water included. Stand-by generator.