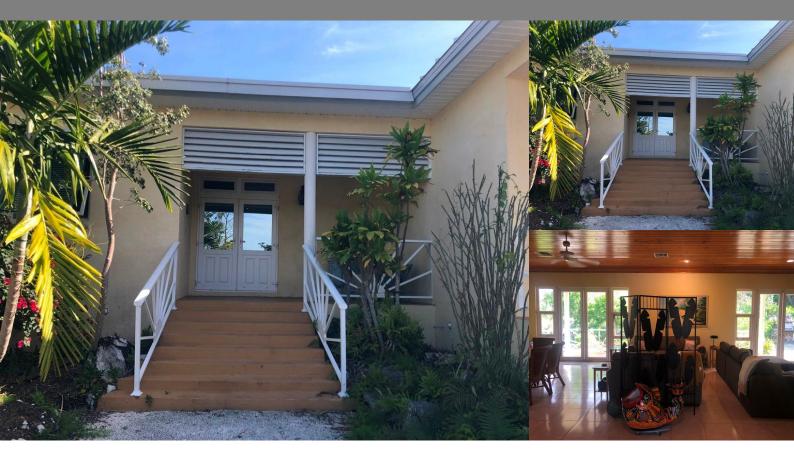

## Greening Glade, Grand Bahama

Single Family Home

REF#56843

LOT SIZE 26600

SQ. FT. 3034

\$619,998

Location: Greening Glade, Grand Bahama

Amenities: Fully Fenced, Impact Shutters, Stand-by Generator, Guest House, Family Oriented, Shopping Nearby, Recre.

Summary: This single family home along with the detached guest cottage sits on a corner lot, which is 39 feet above sea level. The fenced in yard is surrounded with Xeriscape landscape which is easy to maintain. There is also a variety of mature fruit trees. The island style house has two bedrooms, two bathrooms with the potential of a third bedroom. The open floor plan consist of the kitchen, living and dining room, which over looks the covered patio and back yard. The detached guest cottage is one bedroom and one bathroom with an open floor plan as well. It has it's own covered patio, driveway and entrance. There is a 22 kilo watt generator to run the main house for any occasional power outage. Give us a call today to view this property.