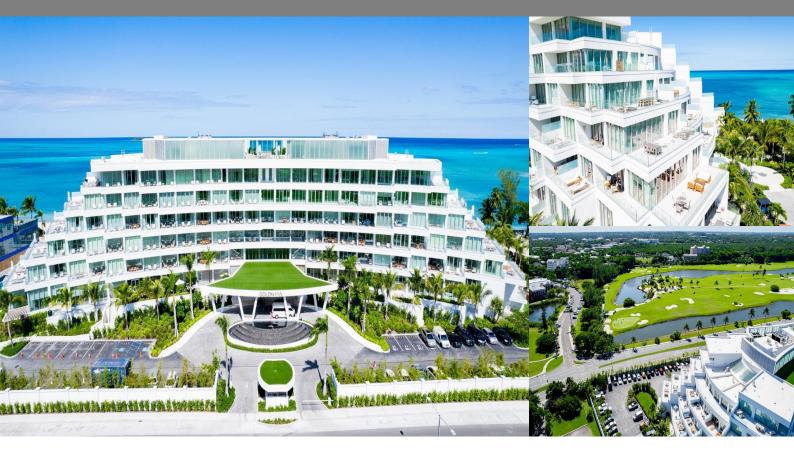

\$1,899,000

Location: West Bay Street, Nassau / New Providence

Amenities: Swimming Pool, Kitchen Built-in(s), Hot Tub, Sprinkler System, Impact Windows, Cable, Stand-by Gener.

Summary: Only minutes from the airport and Baha Mar Resort Casino and Water Park, Goldwynn is contemporary Island living beyond expectation, designed to cater to your every need. A boutique setting with separate Condo/Hotel and Luxury Residences, provides the perfect sanctuary for solace and privacy amidst the sophisticated amenities of Cable Beach. At over 2,795 total sq. ft., this spacious fully custom furnished corner unit on the Residential side offers 2 king ensuite bedrooms, 2 full bathrooms with Grohe fixtures, rainforest shower heads and toto toilets, a full kitchen equipped with Miele & Liebherr appliances white lacquer cabinets and Silestone counter tops in a spaciously large living and dining area. The unit sleeps 6 with an extra queen murphy console bed, laundry room and 3 private balconies with an additional 1,100 sq. ft. of outdoor entertaining space containing custom teak furnishings. Stunning natural light and breathtaking views of both the ocean and the golf course, this unit is perfectly situated to catch the eastern breezes.