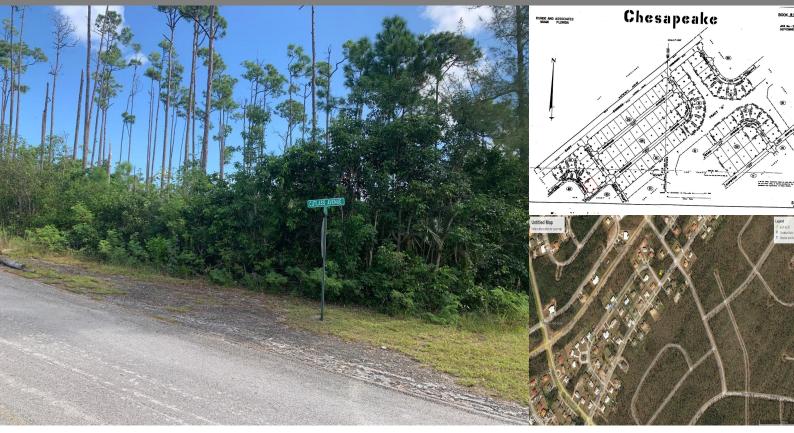

## REF#54861

\$22,000

Location: Chesapeake, Grand Bahama

Amenities: None, Easy Access, Family Oriented, Highway Access, Shopping Nearby, Treed Lot, Recreation Nearby, Quiet Ar.

Summary: This lot is ideal for your family home. Situated at the corner of Centreboard Lane and Cutlas Avenue, this lot has an elevation of 40' above sea level and measuring 125' x 150'. Recently developed middle class neighbourhood, surrounded by newer single family homes. Well located 3 miles to the nearest Food Store and 7.8 miles to the airport