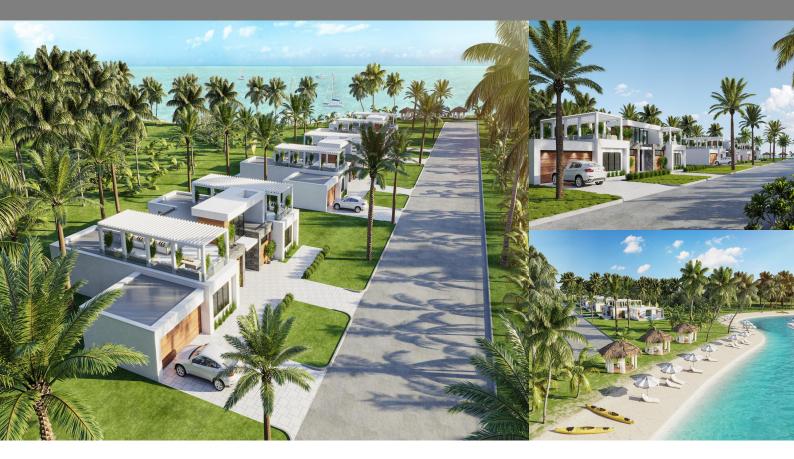

\$2,990,000

Location: Yamacraw, Nassau / New Providence

Amenities: Garden Area, Swimming Pool, Kitchen Built-in(s), Hot Tub, 24 Hour Security, Furnished.

Summary: Nestled within the exclusive gated community of Port New Providence are newly designed exquisite beachfront homes for those who appreciate the finer things in life. This stunning villa is slated for completion in Summer 2024 and combines modern elegance with timeless charm. The exquisite property seamlessly blends indoor and outdoor spaces and boasts dynamic architecture that takes center stage. The community provides residents with access to world-class amenities and entertainment, such as a private marina, clubhouse, and tennis courts, ensuring endless opportunities for recreation and relaxation. Security is paramount with 24-hour surveillance. Port New Providence is a haven for the elite, situated a mere 15 minutes away from the renowned Atlantis Resort and Paradise Island. This residence presents a unique opportunity to offer exceptional rental income potential and qualifies for Bahamian Permanent Residency in a favorable tax environment, with the price in the United States currency.