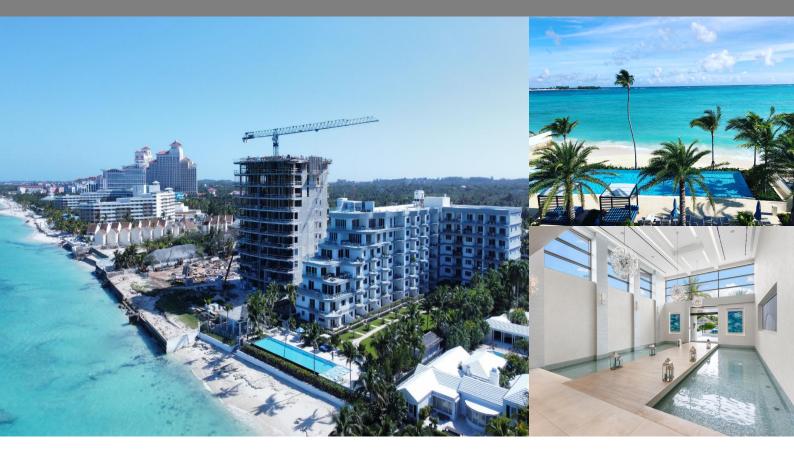

\$4,500

Location: Cable Beach, Nassau / New Providence

Amenities: Wheelchair Access, Garden Area, Swimming Pool, Kitchen Built-in(s), Sprinkler System, Fully Walled, .

Summary: A rarely available large one-bedroom corner residence is now available for lease at the coveted ONE Cable Beach condominium. Located within walking distance to Baha Mar Resort, grocery shopping, restaurants, and nightlife, this fully furnished, turnkey residence features a clean design with expansive views from the oversized terrace. The chef's kitchen is fully equipped with top of the line Wolf and Sub Zero appliances, custom German cabinetry, and a large center island with waterfall feature. Amenities at ONE Cable Beach include full concierge and property management, guarded and gated security, fitness centre, infinity pool, private beach, cabana with BBQ, storage locker and assigned parking.