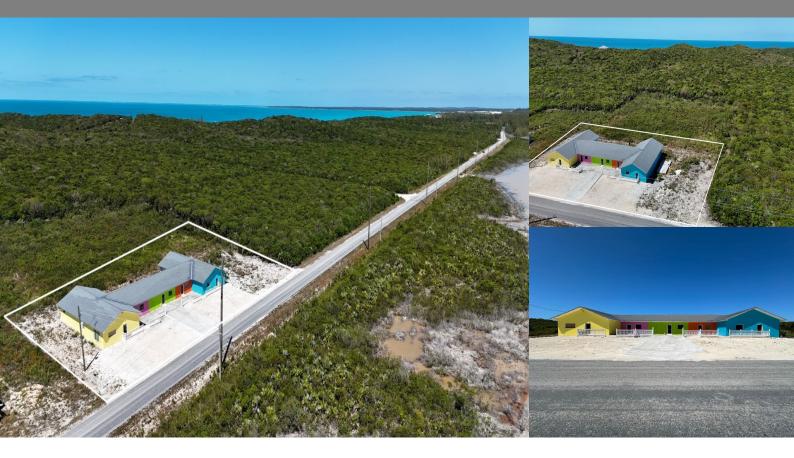

## Gaulding Cay, Eleuthera

Multi-Family

REF#57473

LOT SIZE

25,500 sq. ft.

SQ. FT.

5,075 sq. ft.

BEDS

5

BATHS

5

\$775,000

Location: Gaulding Cay, Eleuthera

Amenities: Apartment Buildings.

Summary: Rare opportunity in Gaulding Cay, North Eleuthera to own a 5 unit multi family building. Offering 5,075 square feet of space, the building is a shell, concrete and built in 2012, it simply needs the interior finishing touches.

Turn this into 5 rental units, the two end units are quite large at 1,711 square feet each and the three interior units total 551 square feet each. The land comprises of two lots and over a half an acre of size, with 170 feet of frontage on the main Queen's Highway offering all of your utilities.